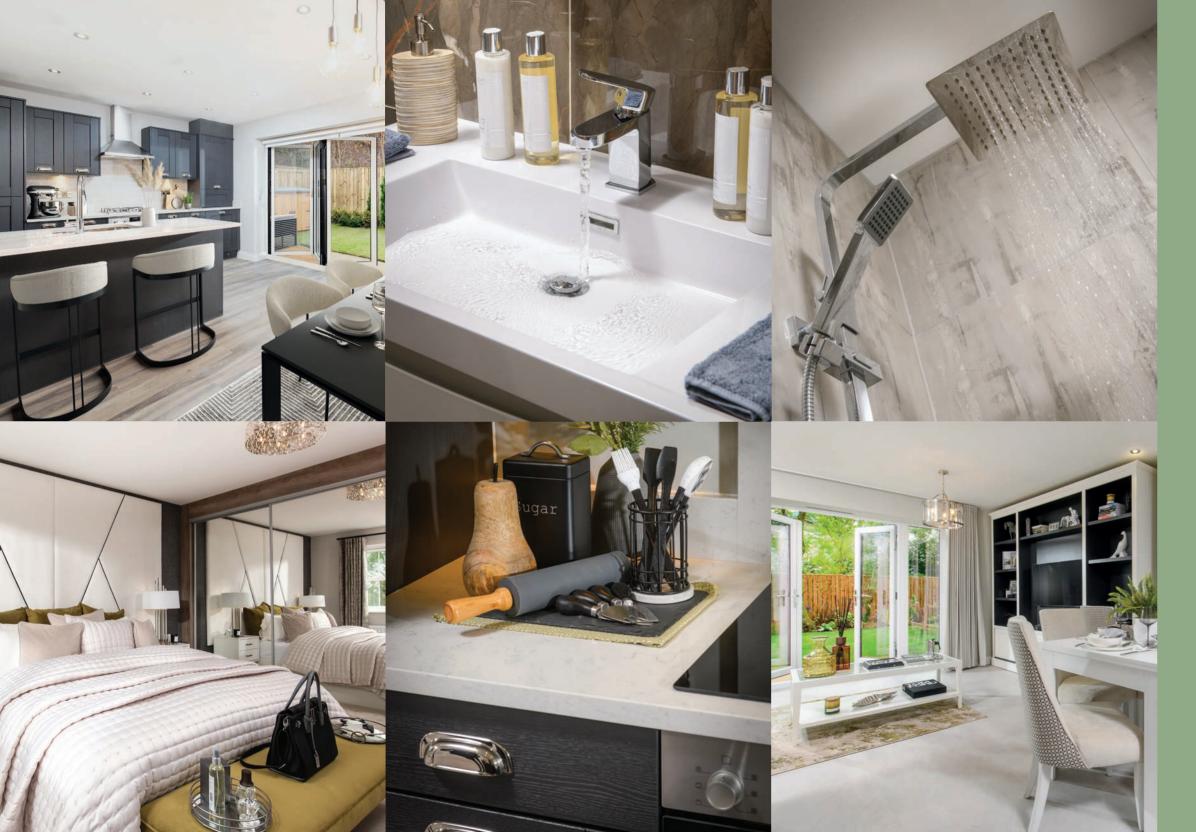

# It's your home, have it your way...

ALL MANDALE HOMES FEATURE A HIGH STANDARD SPECIFICATION OF THE VERY BEST QUALITY. WE ALSO APPRECIATE THAT EVERYONE

IS DIFFERENT, SO YOU CAN ALSO CHOOSE FROM AN EXTENSIVE RANGE OF UPGRADE OPTIONS TO PERSONALISE YOUR HOME.

ALL OF THIS AND MORE IS INCLUDED IN YOUR HOME

- . A high quality kitchen in a range of colours and st
- Kitchen appliances including fan oven and gas he
- A choice of floor coverings for your kitchen and bathrooms
- · Chrome heated towel rails to the hathrooms and WC

- Chrome downligh
- Modern bathroom suites and vanity unit with chrome mixer ta
- Double glazed windows
- Intruder alarm and smoke detection