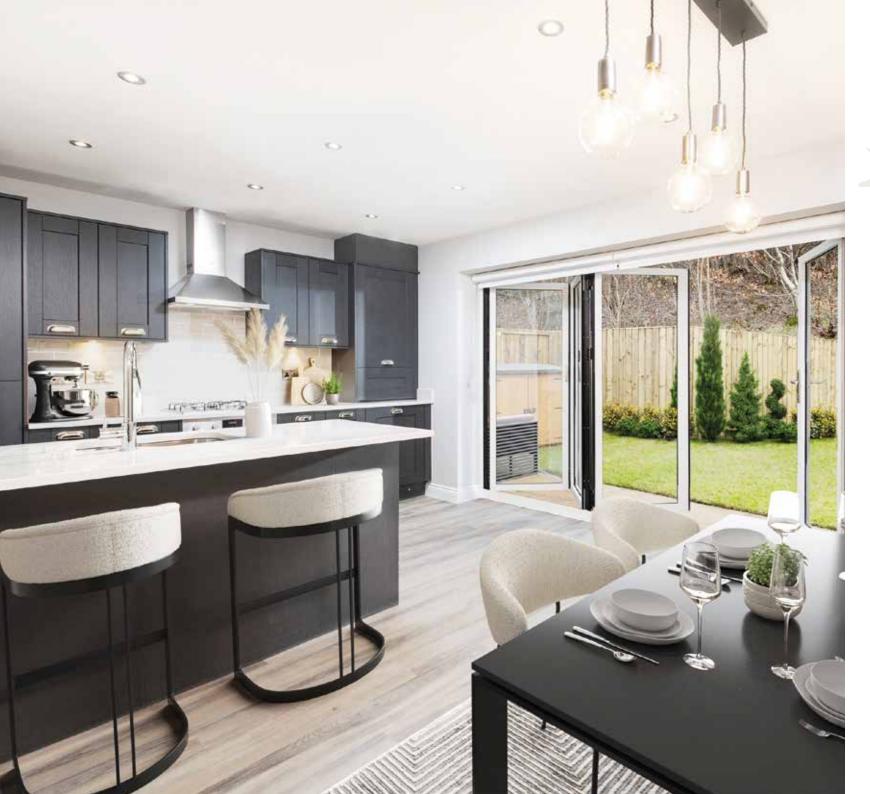

### IT'S YOUR HOME, HAVE IT YOUR WAY

All Mandale homes feature a high standard specification of the very best quality. We also appreciate that everyone is different, so you can also choose from an extensive range of upgrade options to personalise your home.

#### 

| Hallway/stairs                                                       |                                 |   |   |                                                               |
|----------------------------------------------------------------------|---------------------------------|---|---|---------------------------------------------------------------|
| Chrome downlights                                                    | •                               | • | • | Chrome downlights                                             |
| Choice of flooring                                                   |                                 |   |   | Under unit lighting                                           |
| Matting to entrance                                                  |                                 |   |   | Plinth lighting                                               |
| W/C                                                                  | Choice of vinyl floor coverings |   |   |                                                               |
| White sanitary ware with vanity unit                                 |                                 |   |   | Choice of standard Camaro floo                                |
| & chrome mixer tap                                                   | •                               | • | • | Digital TV Point                                              |
| Choice of vinyl floor coverings                                      | •                               |   |   | Living Room                                                   |
| Choice of standard Camaro flooring                                   |                                 | ٠ | • | Digital TV point                                              |
| Choice of tiled splashback                                           | •                               | ٠ | • | Choice of flooring                                            |
| Chrome downlights                                                    | •                               | ٠ | • | Principal Bathroom                                            |
| Chrome heated towel warmer                                           | •                               | ٠ | ٠ | Shower bath with glass screen                                 |
| Kitchen/dining area                                                  |                                 |   |   | White sanitaryware & vanity ur                                |
| Fully fitted designer kitchen in a range of                          |                                 | • | • | with chrome mixer tap                                         |
| colours & styles with soft close doors & drawers                     |                                 |   |   | Chrome towel warmer                                           |
| Upgraded kitchen doors                                               |                                 |   |   | Chrome downlights                                             |
| Laminate worktops with 100mm upstands                                | •                               | • | • | Shaver socket                                                 |
| Upgraded granite/quartz/conglomerate<br>worktops with 100mm upstands |                                 |   |   | Tiling to floor                                               |
| Cutlery drawer                                                       | •                               | • | • | Choice of vinyl floor coverings                               |
| Integrated stainless steel fan<br>assisted single oven               | •                               | • | • | Half height tiling to all walls or height tiling to two walls |
| Integrated double oven                                               |                                 |   |   | Ceramic tiling to wet area and s                              |
| Gas hob                                                              | •                               | • | • | Choice of upgraded ceramic flo                                |
| Ceramic hob                                                          |                                 |   |   | Bedroom 1                                                     |
| Induction hob                                                        |                                 |   |   | Digital TV point                                              |
| Stainless steel chimney hood                                         | •                               | • | • | Choice of flooring                                            |
| Glass splashback                                                     | •                               | • | • | Choice of fitted wardrobes                                    |
| Granite/quartz/conglomerate<br>splashback behind hob* only available |                                 |   |   | All other bedrooms                                            |
| with granite/quartz worktops                                         |                                 |   |   | Digital TV point                                              |
| Integrated dishwasher                                                |                                 | • | • | Choice of flooring                                            |
| Integrated fridge freezer                                            |                                 |   |   | Choice of fitted wardrobes                                    |
| Integrated washer/dryer                                              |                                 |   |   | En-suite                                                      |
| Single composite bowl and drainer                                    | •                               | • | • | Shower with glass enclosure                                   |
| Choice of chrome mixer tap                                           | •                               | • | • | White sanitaryware with vanity chrome mixer tap               |
|                                                                      |                                 |   |   | chrome mixer tap                                              |